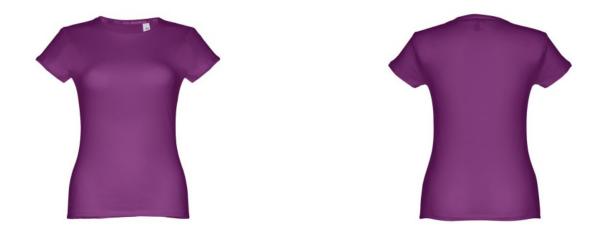

# THC SOFIA. WOMEN'S T-SHIRT

## **Basic informations**

Size: XXL Color: Purple

## Specification

Women's fitted T-shirt in 100% cotton jersey knit (150 g/m<sup>2</sup>) with carded cotton yarn (colour 183: 90% cotton/10% viscose, colour 196: 98% cotton/2% viscose). Contains a thin double collar in jersey reinforced by a satin bias tape. Cut and sewn garment with double stitched hem on the sleeves and bottom. Sizes: S, M, L, XL, XXL